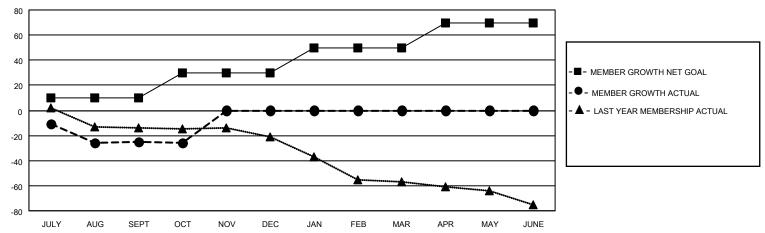

## GOALS AND ACTUAL MEMBERS CUMULATIVE

| DROPPED CLUBS: 2  |    | 13 CLUBS OF 42 ADDED 1 OR MORE<br>NEW MEMBERS | GENDER DISTRIBUTION  MALE 851 (73.94%) |              |     |
|-------------------|----|-----------------------------------------------|----------------------------------------|--------------|-----|
|                   |    |                                               | FEMALE                                 | 300 (26.06%) |     |
| DROPPED MEMBERS   |    |                                               |                                        |              |     |
| DECEASED          | 6  | CLICK HERE FOR CUMULATIVE                     | TOTAL FAMILY UNIT MEMBERS              |              | 102 |
| CLUB CANCELLED 11 |    | MEMBERSHIP DATA                               |                                        |              | 50  |
| OTHER             | 40 | _                                             | FAMILY MEMBERS PAYING HALF 52          |              | 52  |
| TOTAL             | 57 |                                               |                                        |              |     |